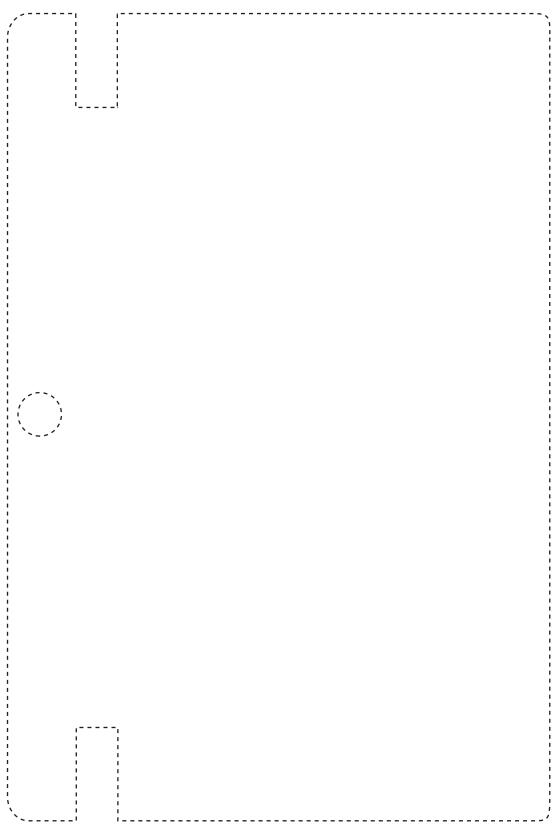

### **PANTONE REFERENCE(S)**

Full Colour (Edge to Edge)

ARTWORK SCALE 50%

Product Image for visualisation - colours may vary

CENTRED TO PRINT AREA

CENTRED TO NOTEBOOK

# The dashed line is to demonstrate print area and will not appear on your printed item