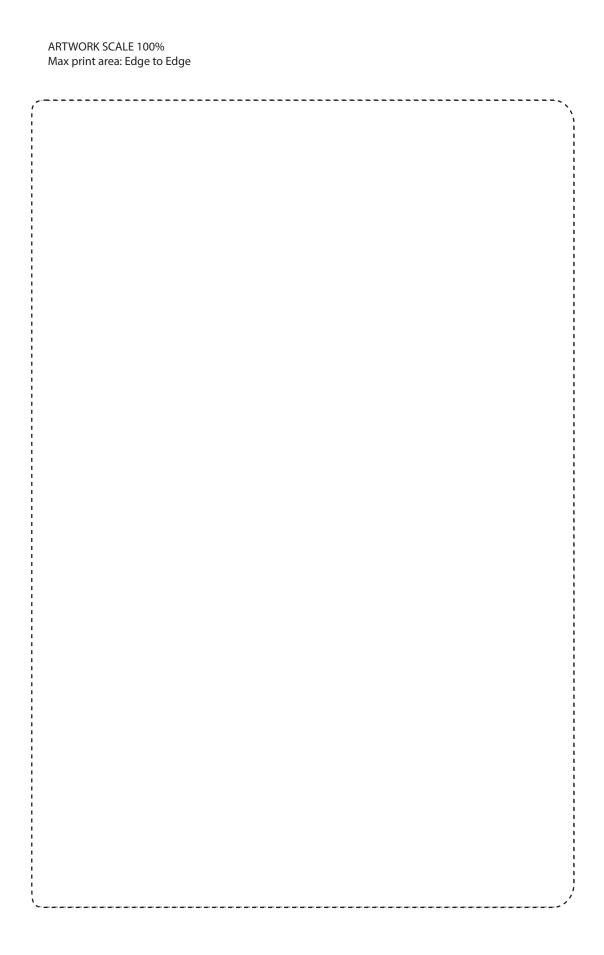

### **PANTONE REFERENCE(S)**

Full Colour (Edge to Edge)

ARTWORK SCALE 50%

Product Image for visualisation - colours may vary

CENTRED TO PRINT AREA

CENTRED TO NOTEBOOK

# The dashed line is to demonstrate print area and will not appear on your printed item