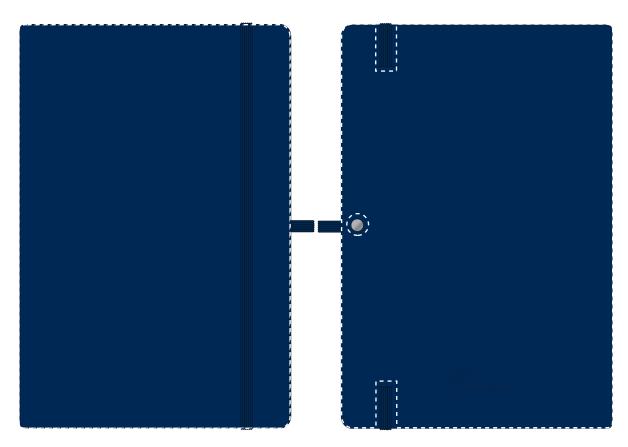

Product and Artwork Proof

NOTEBOOK

Your Ref: Quantity: Product Code: QS2345
Our Ref: Version: 1 Product Colour: NAVY BLUE

## PRODUCT INFO: DUE TO THE NATURE OF THE PRODUCT THE PRINT POSITION MAY VARY BY 2 - 3 MM

We stock this item in the following colours

### **PANTONE REFERENCE(S)**

Full Colour (Edge to Edge)

ARTWORK SCALE 50%

Product Image for visualisation - colours may vary

CENTRED TO PRINT AREA

CENTRED TO NOTEBOOK

# The dashed line is to demonstrate print area and will not appear on your printed item